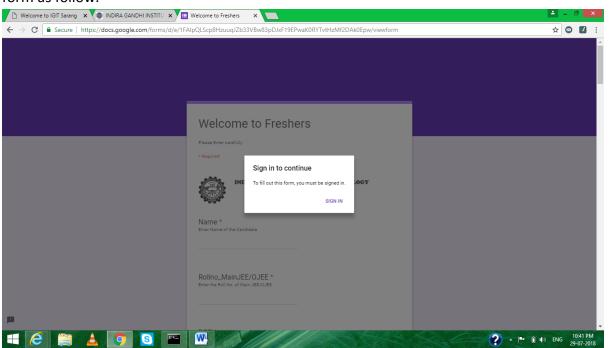

## **INSTRUCTION TO FILL THE DATA**

If you have Gmail Account/ID

Then fill the your data in Data Form1

**Otherwise** 

Fill the data in Data Form2

1. If you have *GMAIL* account, click <u>here (Data Entry Form1)</u>. It will display <u>SIGN IN</u> form as follow.

Now, click on SIGN IN button.

Then using your username and password of *GMAIL* account, you can enter into the form as follow.

Now you can enter the data into <u>Data Entry Form1</u> and finally submit it by click on the <u>SUBMIT</u> button after enter all the data. Finally, it will send one copy to your Mail account.