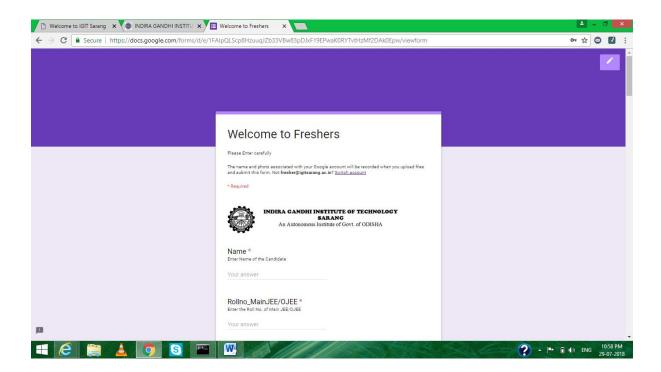

Now, click on SIGN IN button.

Then using your username and password of *GMAIL* account, you can enter into the form as follow.

Now you can enter the data into <u>Data Entry Form1</u> and finally submit it by click on the <u>SUBMIT</u> button after enter all the data. Finally, it will send one copy to your Mail account.