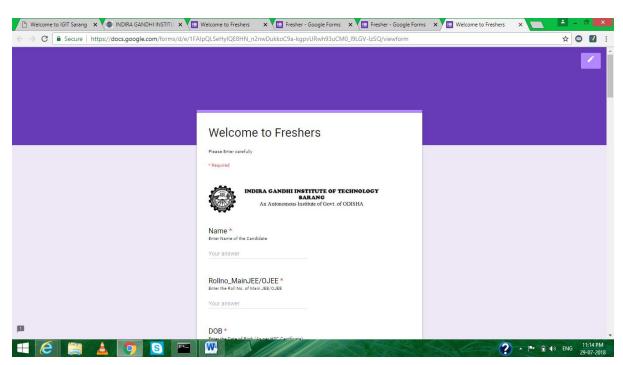

Now, click on SIGN IN button.

Then using your username and password of *GMAIL* account, you can enter into the form as follow.

Now you can enter the data into <u>Data Entry Form1</u> and finally submit it by click on the <u>SUBMIT</u> button after enter all the data. Finally, it will send one copy to your Mail account.