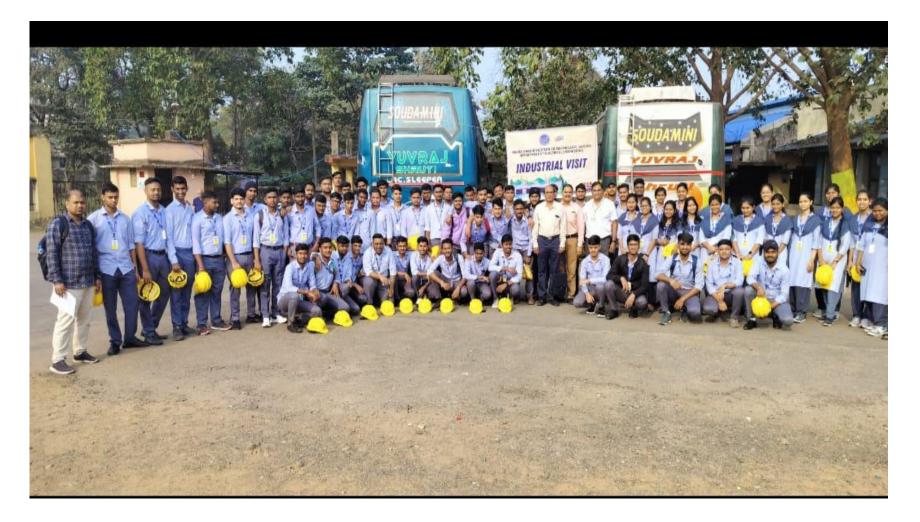

LS

🥑 GPS Map Camera

### WORLD YOUTH SKILLS DAY CELEBRATION



ANTI-RAGGING DAY/WEEK OBSERVATION



ANTI-RAGGING DAY/WEEK OBSERVATION

#### 0 . a 5 Ξ 10-Hub 5 21 8 disha | O-Hub | 51 STA **RTUP YATR** 100 1001 PYATRAS Startup Odisha STARTUP YATRAS 😸 | Star Od CAMP STARTU BOOTCAMP at SCAN THE QR CODE TO DOWNLOAD STARTUP ODISHA APP GANDHI BOO TUTE OF Startup Odisha LOGY, ODISHA STARTUP YATRAS BOOTCAMP at INDIRA GANDHI INSTITUTE OF TECHNO NG 11/11/2023 11:38

## STARTUP YATRA (BOOTCAMP)



INTEGRATED YOUTH DEVELOPMENT PROGRAMME

## SCHOOL STUDENTS VISIT TO THE INSTITUTE

66616666 -----GPS Map Camera Khalapal, Odisha, India W7M7+X5H, Khalapal, Odisha 759146, India Lat 20.935029° Long 85.262965° Google 29/02/24 03:28 PM GMT +05:30

### SKILLED ODISHA PROGRAMME





# SKILLED ODISHA PROGRAMME



INDUSTRIAL VISIT