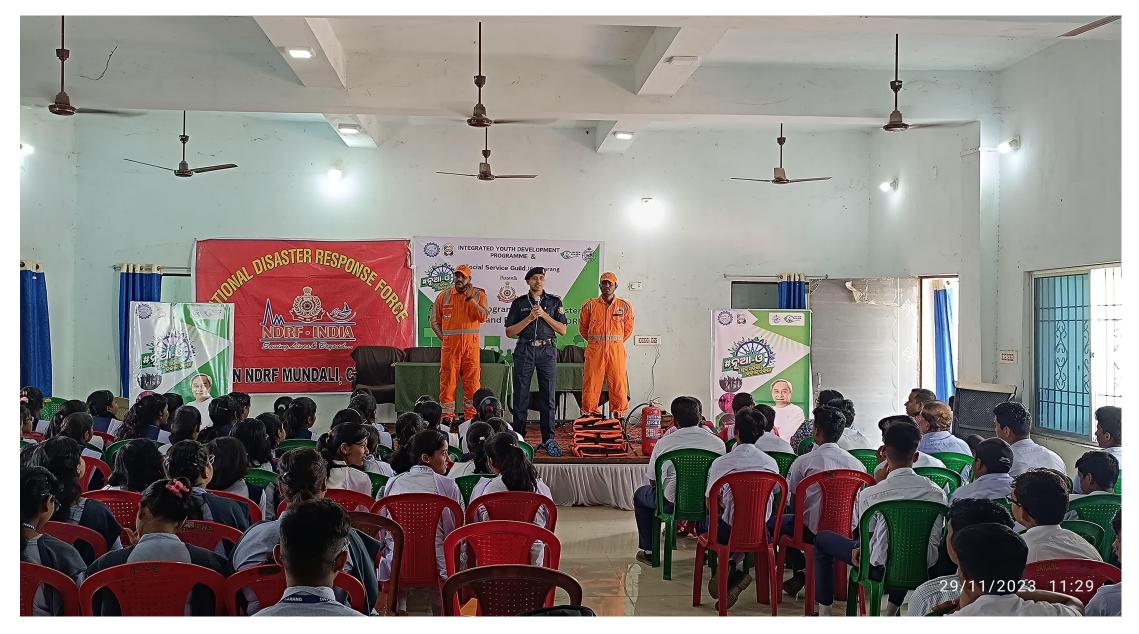

Khalapal, Odisha, India Unnamed Road, Khalapal, Odisha 759146, India Lat 20.93585° Long 85.262459° 25/11/23 10:46 AM GMT +05:30

### DEPARTMENT VISIT OF SCHOOL STUDENTS



Khalapal, Odisha, India W7P7+23V, Khalapal, Odisha 759146, India Lat 20.935034° Long 85.262665° 15/07/23 01:35 PM GMT +05:30

W RLD

KILLS

🥑 GPS Map Camera

### WORLD YOUTH SKILLS DAY CELEBRATION



ANTI-RAGGING DAY/WEEK OBSERVATION



ANTI-RAGGING DAY/WEEK OBSERVATION

#### 0 . a 5 Ξ 10-Hub 5 21 8 disha | O-Hub | 51 STA **RTUP YATR** 100 1001 PYATRAS Startup Odisha STARTUP YATRAS 😸 | Star Od CAMP STARTU BOOTCAMP at SCAN THE QR CODE TO DOWNLOAD STARTUP ODISHA APP GANDHI BOO TUTE OF Startup Odisha LOGY, ODISHA STARTUP YATRAS BOOTCAMP at INDIRA GANDHI INSTITUTE OF TECHNO NG 11/11/2023 11:38

## STARTUP YATRA (BOOTCAMP)



INTEGRATED YOUTH DEVELOPMENT PROGRAMME

## SCHOOL STUDENTS VISIT TO THE INSTITUTE

66616666 -----GPS Map Camera Khalapal, Odisha, India W7M7+X5H, Khalapal, Odisha 759146, India Lat 20.935029° Long 85.262965° Google 29/02/24 03:28 PM GMT +05:30

### SKILLED ODISHA PROGRAMME





# SKILLED ODISHA PROGRAMME



INDUSTRIAL VISIT