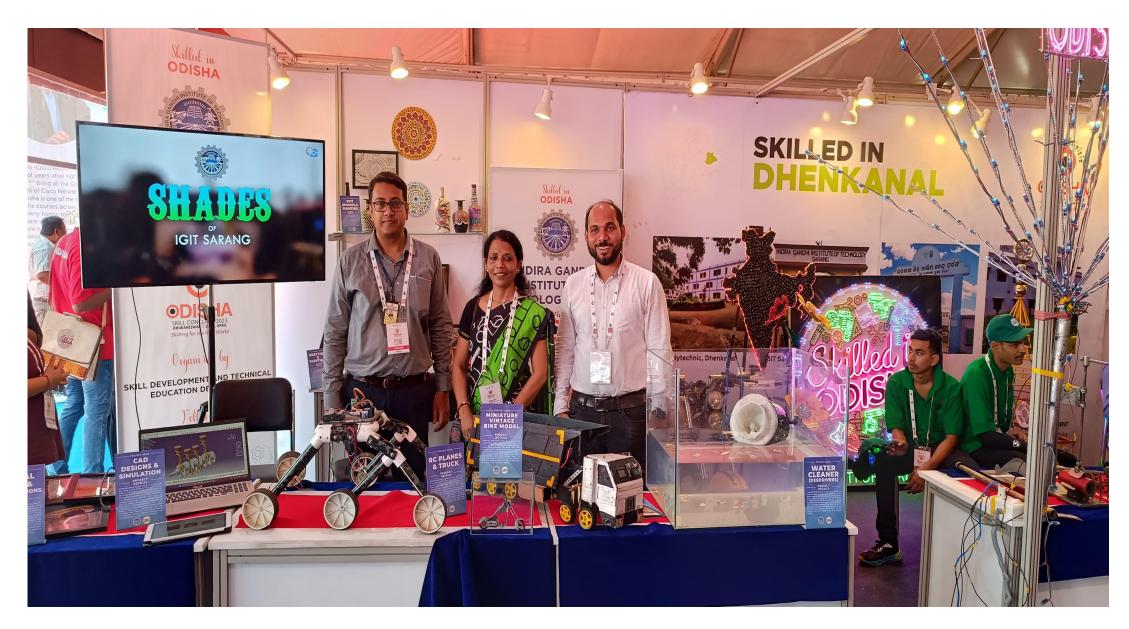

01:35 PM GMT +05:30

W RLD

KILLS

🥑 GPS Map Camera

### WORLD YOUTH SKILLS DAY CELEBRATION



ANTI-RAGGING DAY/WEEK OBSERVATION



ANTI-RAGGING DAY/WEEK OBSERVATION

#### 0 . a 5 Ξ 10-Hub 5 21 8 disha | O-Hub | 51 STA **RTUP YATR** 100 1001 PYATRAS Startup Odisha STARTUP YATRAS 😸 | Star Od CAMP STARTU BOOTCAMP at SCAN THE QR CODE TO DOWNLOAD STARTUP ODISHA APP GANDHI BOO TUTE OF Startup Odisha LOGY, ODISHA STARTUP YATRAS BOOTCAMP at INDIRA GANDHI INSTITUTE OF TECHNO NG 11/11/2023 11:38

## STARTUP YATRA (BOOTCAMP)



INTEGRATED YOUTH DEVELOPMENT PROGRAMME

## SCHOOL STUDENTS VISIT TO THE INSTITUTE

66616666 -----GPS Map Camera Khalapal, Odisha, India W7M7+X5H, Khalapal, Odisha 759146, India Lat 20.935029° Long 85.262965° Google 29/02/24 03:28 PM GMT +05:30

### SKILLED ODISHA PROGRAMME





# SKILLED ODISHA PROGRAMME



INDUSTRIAL VISIT